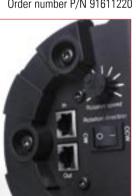

### **Control Modes**

- Oil effect rotation direction control (Clockwise / counterclockwise)
- · Adjustable oil wheel rotation speed
- · Mains on / off switch
- · Remote control