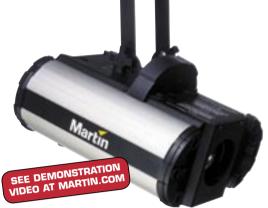

# The Mania DC3 is a powerful 250W effect light with an Oil Wheel for endless psychedelic patterns and ten pattern shaping gobos included to fit the effect with your décor. Martin

# MANIA DC3 OIL DECORATION EFFECT

Ideal for the chill out moments in life, the DC3 is an exceptional light for lounge environments and areas of your club designed more for conversation than dance. A choice of three different oil wheels lets you shape the mood to the moment.

- Powerful 250W long life halogen lamp
- Oil wheel decoration effect
- Remote control included
- Manual focus with 25° or 32° spread angle (optional 43°)
- Speed and direction control of oil wheel for total versatility
- Gobo pattern slot for special framing or gobo effects
- No duty cycle no cool down time
- lights all night!