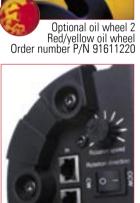

### **Control Modes**

- Oil effect rotation direction control (Clockwise / counterclockwise)
- · Adjustable oil wheel rotation speed
- · Mains on / off switch
- · Remote control

### **Optics**

 Manual focus 25° or 32° (with option of 43°) P/N 91610074