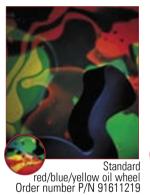

### **Included Items**

- Standard red/blue/vellow oil wheel
- Lamp: Philips 6958 24V 250W 10H
- Remote control with 5 m (16.4 ft) RJ-45 cable
- Ten metal framing gobos
- 2mm Allen key