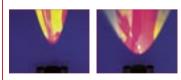

Ten easy interchangeable gobo patterns give the oil effect depth while shaping the projection to your own unique environment and shielding from glare. The gobo sits in an easy-access slot on top of the fixture.