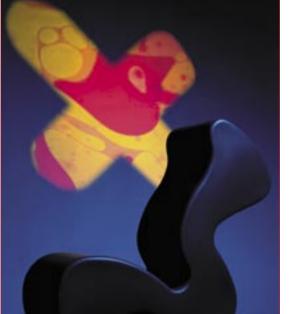

# MANIA DC3 OIL DECORATION EFFECT

Ideal for the chill out moments in life, the DC3 is an exceptional light for lounge environments and areas of your club designed more for conversation than dance. A choice of three different oil wheels lets you shape the mood to the moment.

## With the ability to change the speed and the direction of the oil wheel rotation you are able to shape the moods in your club or lounge. Control the fixture via the included remote control or the product itself.